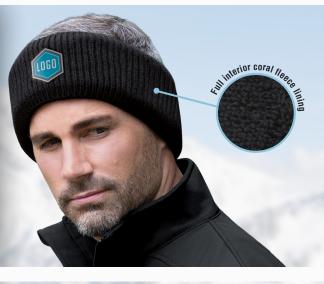

## 9D230M

Acrylic / Polyester Coral Fleece Cuff Toque Rib knit Polyester coral fleece lining

INCLUDES