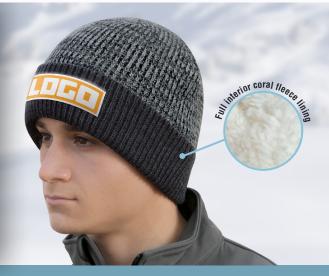

## 9D230M

Acrylic / Polyester Coral Fleece Cuff Toque Rib knit Polyester coral fleece lining

INCLUDES

#### 9D237M

Acrylic / Polyester Coral Fleece Cuff Toque Marl rib knit Polyester coral fleece lining

GY

\*On approved orders, embroidered with 5,000 regular stitches, \$0.90 per additional 1,000 stitches (per location). Pricing based on 72 pcs, (please inquire about pricing for orders less than 72 pcs). Includes email photograph for approval. All orders FOB Montreal. Digitizing fee of \$10.00 per 1,000 stitches applies to orders up to 143 pcs. Minimum \$30.00 per logo. FREE DIGITIZING for orders of 144 pcs, or more, per logo. (A) Shipping not included. Prices are subject to change without notice and are not guaranteed. Please verify website for the most up to date pricing.