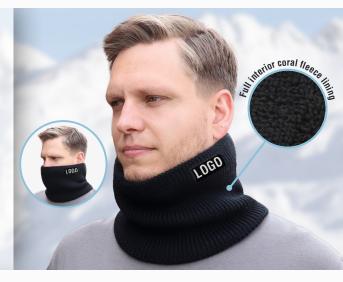

## 9D560M

Acrylic / Polyester Coral Fleece Neck Warmer Rib knit Polyester coral fleece lining