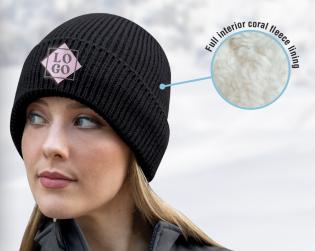

## 9D230M

Acrylic / Polyester Coral Fleece Cuff Toque Rib knit Polyester coral fleece lining

INCLUDES